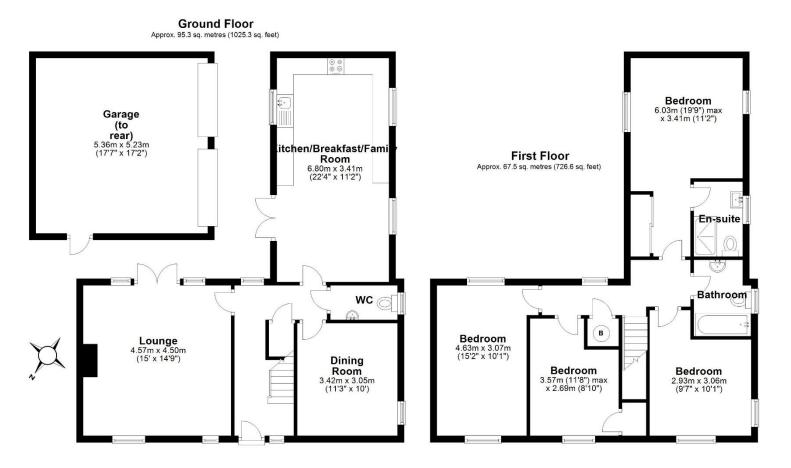

## 8 Lloyd Grove, Shifnal, Shifnal, Shropshire, TF11 9AS

Offers in Excess of £450,000

Excellently positioned, Perfectly presented, Spacious Four Bedroom Detached Property with detached double garage, driveway and enclosed garden. Providing approximately 162.8 sq meters (1751.9 sq Feet) of wonderful living space. Located within a highly desired and much sought after modern residential area, the property is positioned a short distance from the Shifnal high street offering a wealth of local shops, cafes, services and amenities. Local train station, along with excellent local road network links including the M54 J4 is only a short drive away. Ground floor: Hallway, ground floor wc,

dining room, lounge with French doors opening onto the rear garden area. Excellently spacious open plan kitchen / breakfast room with French doors opening onto the rear patio area. First floor: Primary bedroom with built in wardrobes and en-suite shower room, excellently sized guest bedroom, two further good sized bedrooms, bathroom with bath, shower screen and shower over the bath. Gas central heating and double glazing. Outside: Driveway suitable for a range of vehicles, detached double garage, side gated access leading to the rear enclosed garden with patio and lawn area.

## Lettings 01952 505505

www.telfordestateagent.co.uk

Total area: approx. 162.8 sq. metres (1751.9 sq. feet)

| Tenure               | We are advised by the vendor that the property is Freehold                                                                                                                                                                                                                                            |
|----------------------|-------------------------------------------------------------------------------------------------------------------------------------------------------------------------------------------------------------------------------------------------------------------------------------------------------|
| Council Tax          | Band E                                                                                                                                                                                                                                                                                                |
| Fixtures & Fittings  | Where specifically mentioned in these sales particulars are included in the sale price.                                                                                                                                                                                                               |
| N.B                  | Please note, that any of the services, heating systems or any appliances at this property, have not been tested, therefore no warranty can be given or implied as to their working order.                                                                                                             |
| Viewing Arrangements | by appointment 24 HOURS A DAY 7 DAYS A WEEK, although office hours are limited to normal working hours<br>we are available by telephone to take enquiries, valuations and viewings at any time. If you do encounter an answer<br>phone please leave a message for a staff member to return your call. |