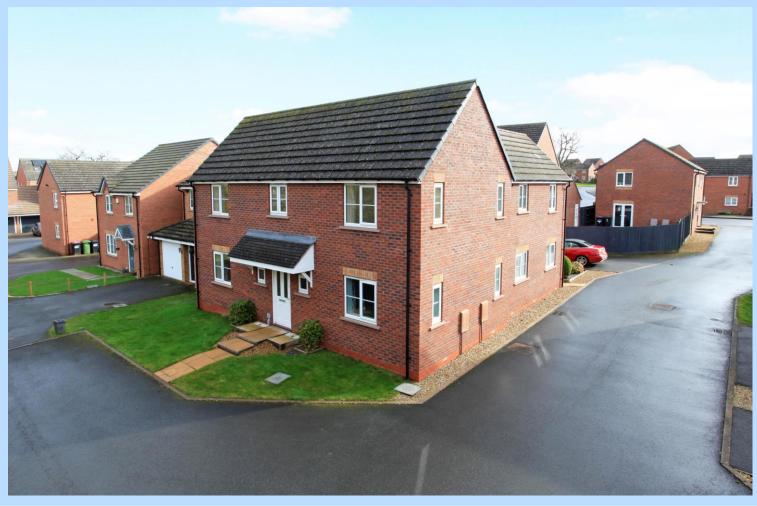

## 8 Lloyd Grove, Shifnal, Shifnal, Shropshire, TF11 9AS

Offers in Excess of £450,000

Excellently positioned, Perfectly presented, Spacious Four Bedroom Detached Property with detached double garage, driveway and enclosed garden. Providing approximately 162.8 sq meters (1751.9 sq Feet) of wonderful living space. Located within a highly desired and much sought after modern residential area, the property is positioned a short distance from the Shifnal high street offering a wealth of local shops, cafes, services and amenities. Local train station, along with excellent local road network links including the M54 J4 is only a short drive away. Ground floor: Hallway, ground floor wc,

dining room, lounge with French doors opening onto the rear garden area. Excellently spacious open plan kitchen / breakfast room with French doors opening onto the rear patio area. First floor: Primary bedroom with built in wardrobes and en-suite shower room, excellently sized guest bedroom, two further good sized bedrooms, bathroom with bath, shower screen and shower over the bath. Gas central heating and double glazing. Outside: Driveway suitable for a range of vehicles, detached double garage, side gated access leading to the rear enclosed garden with patio and lawn area.